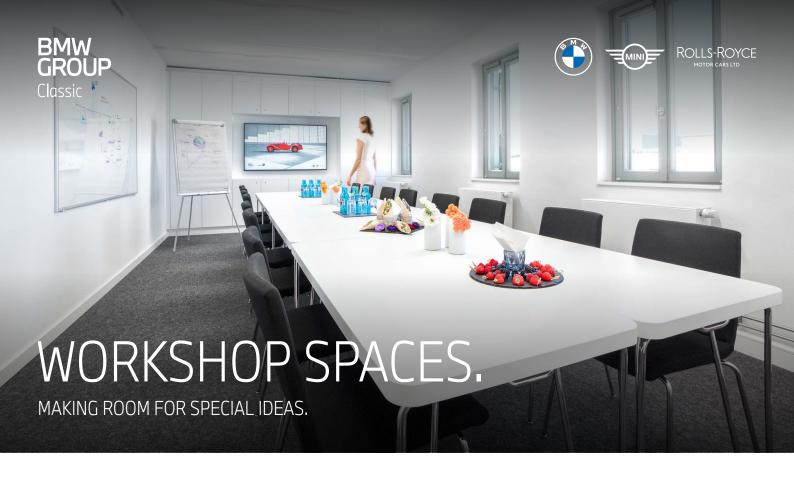

The four workshop spaces in the listed heritage gatehouse offer everything required for meetings and workshops on a smaller scale.

They are equipped with the most up-to-date event technologies and named after vehicles from the BMW Group brands (Rolls-Royce Phantom, BMW 328, BMW R 32 and Mini Cooper).

## VIDEO TECHNOLOGY

65-inch flatscreens. The large meeting room also has a projector and screen.

## **REMARKS**

All conference rooms can be rented on a half-day or daily basis. The additional equipment includes BMW Office Wi-Fi, open Wi-Fi, a presentation case and flipcharts. Additional technology is available for an extra charge.