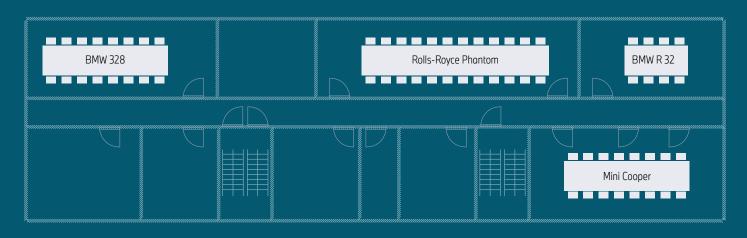

The four workshop spaces in the listed heritage gatehouse offer everything required for meetings and workshops on a smaller scale.

They are equipped with the most up-to-date event technologies and named after vehicles from the BMW Group brands (Rolls-Royce Phantom, BMW 328, BMW R 32 and Mini Cooper).

## **CATERING**

Catering is available through our exclusive partner Käfer Autowelt GmbH.

| ROOM    | BMW 328                           | ROLLS-ROYCE PHANTOM               | BMW R32                           | MINI COOPER                       |
|---------|-----------------------------------|-----------------------------------|-----------------------------------|-----------------------------------|
| <u></u> | 37 m <sup>2</sup>                 | <br>52 m²                         | 28 m <sup>2</sup>                 | 43 m²                             |
|         | approx. 20                        | approx. 30                        | approx. 10                        | approx. 20                        |
| €       | € 900 (day)*<br>€ 450 (half day)* | €1,000 (doy)*<br>€500 (holf doy)* | € 800 (day)*<br>€ 400 (half day)* | € 900 (day)*<br>€ 450 (half day)* |